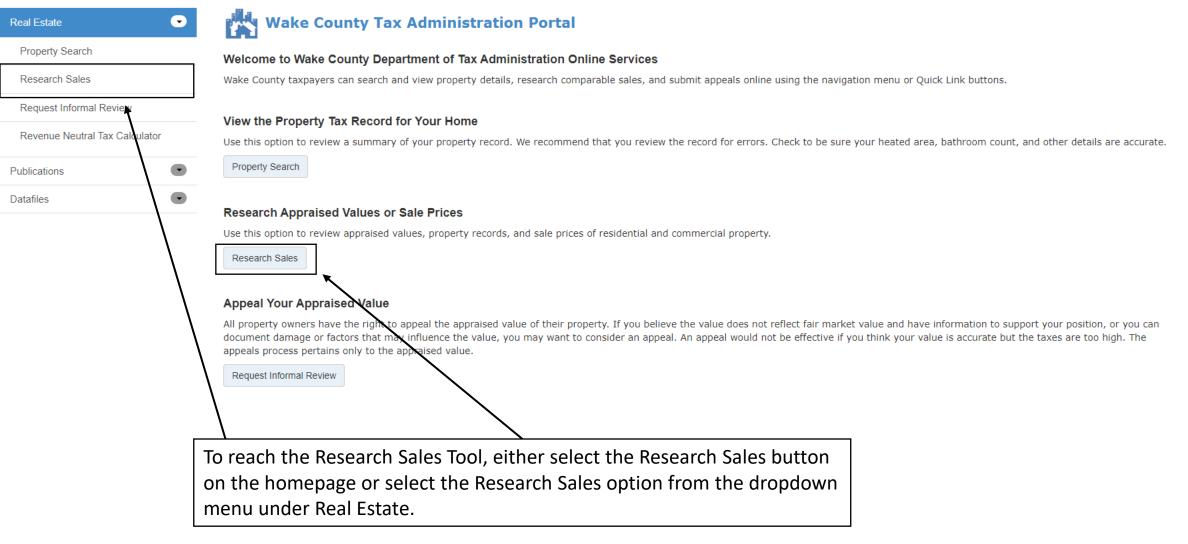

## A Guide to Using the Research Sales Tool

To be successful, an appeal should demonstrate that the subject property either could not have sold for the appraised value as of the effective date of the Real Estate Revaluation, currently January 1, 2024, or that it is not valued equitably with similar properties. This guide will demonstrate how to research sales of comparable homes in a neighborhood. WakeGOV Tax Administration Home | Real Estate Search | Tax Bill Search | iMAPS